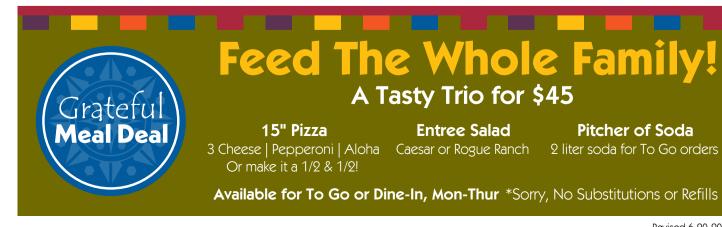

#### Grateful Meal Deal

#### Available Monday-Thursday all day

Feed the whole family! Our Grateful Meal Deal includes your choice of one 15" pizza, a generously portioned entrée-sized salad and a pitcher of your favorite fountain beverage. Sorry, no substitutions and no pitcher refills.

#### Pick your favorite pizza (or make it 1/2 and 1/2):

3 Cheese Pepperoni Aloha

#### Pair it with one of these salads: Rogue Ranch

Caesar

ToGo orders choose from available 2 liter sodas

New! Add a side of Hot Honey to your meal1oz bullet \$1.003oz ramekin \$2.50

9.25

45.00